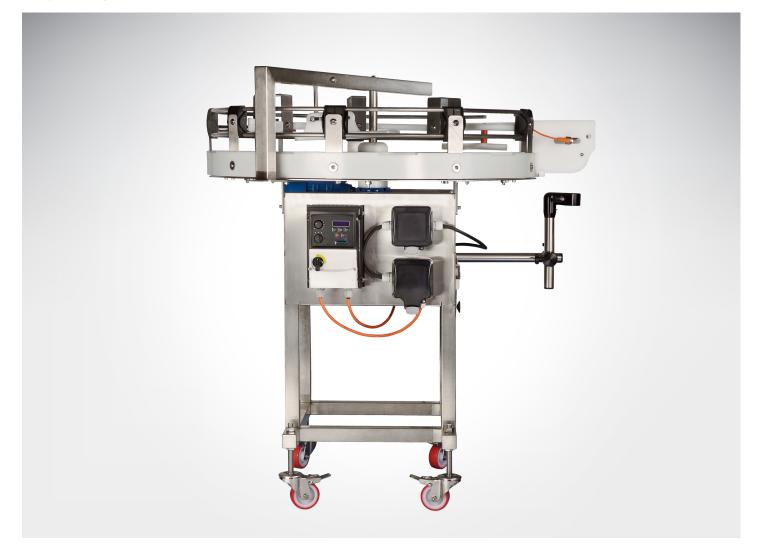

## Rotary Infeed Table Data Sheet

900mm diameter table with variable speed, this will help you get better productivity from the canning line, automatically providing a consistent flow of cans.

This infeed holds 120 cans will help reduce the number of people needed to run the filling line. Electrical requirements 240volt 13amp, easy to connect to your current electricity supply.

It comes with holes to mount a Linx 10 date coder coder at a future date. This enables you to connect the date coder and rotary table together without additional electrical supply and equipment.

Linx 10 Date Coder (purchased as an optional extra)