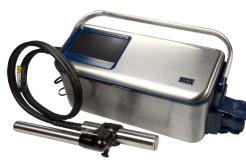

It comes with holes to mount a Linx 10 date coder coder at a future date. This enables you to connect the date coder and rotary table together without additional electrical supply and equipment.

Linx 10 Date Coder (purchased as an optional extra)